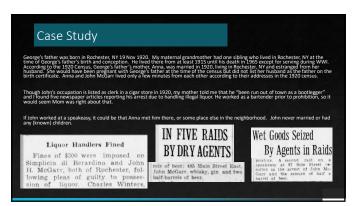

| C            | Case Study                                                                                                      |                                                    |                                              |                        |         |
|--------------|-----------------------------------------------------------------------------------------------------------------|----------------------------------------------------|----------------------------------------------|------------------------|---------|
|              |                                                                                                                 |                                                    |                                              |                        |         |
| MA f<br>that | re were three other McGa<br>for Chicago and one marri<br>both George and I match.<br>ugh to conceive George's f | ed, moved to Beverly, N<br>Though it could be that | MA. Two of his descent the brother in Chicag | dants are the second o | cousins |
|              |                                                                                                                 |                                                    |                                              |                        |         |
|              |                                                                                                                 |                                                    |                                              |                        |         |
|              |                                                                                                                 |                                                    |                                              |                        |         |
|              |                                                                                                                 |                                                    |                                              |                        |         |
|              |                                                                                                                 |                                                    |                                              |                        |         |

| s show th<br>mon and<br>n, and wa |
|-----------------------------------|
|                                   |
|                                   |
|                                   |
|                                   |
|                                   |
| ••/                               |
|                                   |
|                                   |
|                                   |